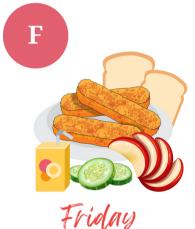

### Friday

Fish sticks
Catsup packet
Bread
Cucumber slices
Apple slices
Juice box