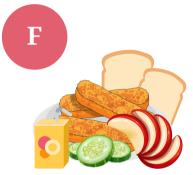

### Friday

Fish sticks
Catsup packet
Bread
Cucumber slices
Apple slices
Juice box